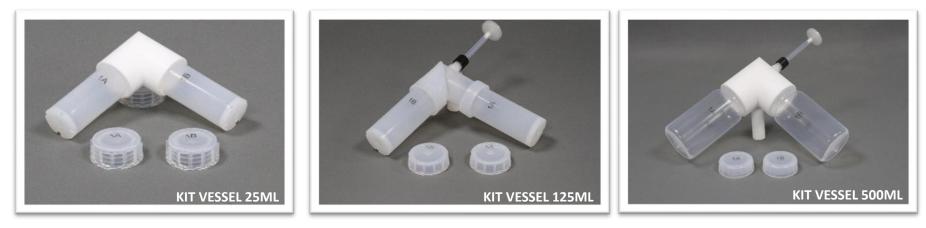

These kits are the vessel you can include in the device. Knowing that one Kit include 1 ELBOW + 2 VIALS + 2 CLOSURES + LASER MARKING.

For example: 1 EV-6.25ml → 6 KIT VESSEL 25ML